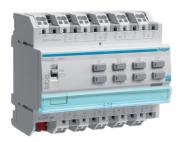

TXA228

Output device for 8 shutters or blinds 230V $\scriptstyle\sim$ 

## **Technical properties**

| Arc | h | it | ec | tι | ıre |
|-----|---|----|----|----|-----|
|-----|---|----|----|----|-----|

| Altinecture                               |                           |
|-------------------------------------------|---------------------------|
| Bus system                                | KNX                       |
| Number of blinds/shutters outputs         | 8                         |
| Functions                                 |                           |
| Bus module detachable                     | No                        |
| Configuration                             |                           |
| Number of modules                         | 6                         |
| Controls and indicators                   |                           |
| Indicator lamp                            | yes                       |
| Main electrical features                  |                           |
| Type of supply voltage                    | DC                        |
| Voltage                                   |                           |
| System supply voltage                     | 30V DC via bus            |
| Electric current                          |                           |
| Number of entry circuits                  | 0                         |
| Maximum switching current                 | 6 A                       |
| Power                                     |                           |
| Contact rating with 230 V in AC1          | 1380 W                    |
| Total power loss under IN                 | 4 W                       |
| Connection                                |                           |
| Connection cross-sect. flexible conductor | 0,75 / 2,5mm²             |
| Connection cross-sect. rigid cable        | 0,75 / 2.5mm <sup>2</sup> |
| Number of contacts                        | 8                         |
| Type of connection                        | quick connect             |
| Scope of delivery                         |                           |
| Bus connection included                   | Yes                       |
| Equipment                                 |                           |
| Bidirectional radio frequency             | No                        |
| Use conditions                            |                           |
| Operating temperature                     | 045 °C                    |
| Storage/transport temperature             | -2070 °C                  |