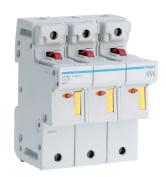

## Fuse carrier 3P 50A 690V L51 accessoriability 4.5M

## **Technical properties**

| Architecture                                             |          |
|----------------------------------------------------------|----------|
| Number of poles                                          | 3 P      |
| Type of pole                                             | 3 P      |
| Configuration                                            |          |
| Number of modules                                        | 4.5      |
| Electric current                                         |          |
| Rated current                                            | 50 A     |
| Fuse                                                     |          |
| CharactFuse                                              | gG ; aM  |
| Dimensions                                               |          |
| Depth of installed product                               | 93 mm    |
| Height of installed product                              | 107 mm   |
| Width of installed product                               | 78.75 mm |
| Power                                                    |          |
| Total power loss under IN                                | 19 W     |
| Safety                                                   |          |
| REACH conform                                            | Yes      |
| RoHS conform                                             | Yes      |
| Use conditions                                           |          |
| Operating temperature                                    | -540 °C  |
| Degree of pollution according to IEC 60664 / IEC 60947-2 | 3        |