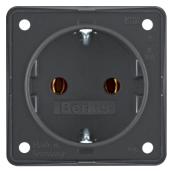

## ${\bf SCHUKO}\ socket\ outlet,\ w.\ plug-in\ terminals,\ Int.\ module\ inserts,\ anthracite\ matt$

| Technical properties                    |                                                   |
|-----------------------------------------|---------------------------------------------------|
| Architecture                            |                                                   |
| Design                                  | according to DIN 49440                            |
| Configuration                           |                                                   |
| Number of modules                       | 1                                                 |
| Main electrical features                |                                                   |
| Nominal voltage                         | 250 V                                             |
| Rated voltage                           | 250 V AC                                          |
| Frequency                               | 50 Hz                                             |
| Rated current                           | 16 A                                              |
| Electric current                        |                                                   |
| Rated current                           | 16 A                                              |
| Dimensions                              |                                                   |
| Insertion depth                         | 32.7 mm                                           |
| Installation depth, flush-mounted boxes | 32 mm                                             |
| Cover, door                             |                                                   |
| Cover                                   | Central cover plate                               |
| Materials                               |                                                   |
| Colour of design line                   | anthracite                                        |
| Surface appearance                      | matt                                              |
| Material / surface                      | thermoplastic centre plate, matt ; duroplast base |
| Metallic colour                         | No                                                |
| Installation, mounting                  |                                                   |
| Installation mode                       | without spreader claws                            |
| Connection                              |                                                   |
| Connection terminals                    | according to IEC 60884-1                          |
| Connection terminals                    | according to VDE 0620-1                           |
| Type of connection                      | with plug-in terminals                            |
| Contact                                 | contacts made of copper alloy                     |