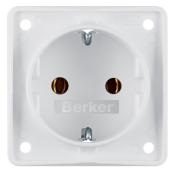

## SCHUKO socket outlet, w. plug-in term.s, Int. module inserts, polar white matt

## **Technical properties**

| Technical properties                    |                                                   |
|-----------------------------------------|---------------------------------------------------|
| Architecture                            |                                                   |
| Design                                  | according to DIN 49440                            |
| Configuration                           |                                                   |
| Number of modules                       | 1                                                 |
|                                         |                                                   |
| Main electrical features                |                                                   |
| Nominal voltage                         | 250 V                                             |
| Rated voltage                           | 250 V AC                                          |
| Frequency                               | 50 Hz                                             |
| Rated current                           | 16 A                                              |
| Electric current                        |                                                   |
| Rated current                           | 16 A                                              |
| Dimensions                              |                                                   |
| Insertion depth                         | 32.7 mm                                           |
| Installation depth, flush-mounted boxes | 32 mm                                             |
| Cover, door                             |                                                   |
| Cover                                   | Central cover plate                               |
| Materials                               |                                                   |
| Colour of design line                   | polar white                                       |
| Colour                                  | white                                             |
| RAL colour                              | RAL 9010 - Pure white                             |
| Surface appearance                      | matt                                              |
| Material / surface                      | duroplast base ; thermoplastic centre plate, matt |
| Metallic colour                         | No                                                |
| Installation, mounting                  |                                                   |
| Installation mode                       | without spreader claws                            |
| Connection                              |                                                   |
| Connection terminals                    | according to IEC 60884-1                          |
| Connection terminals                    | according to VDE 0620-1                           |
| Type of connection                      | with plug-in terminals                            |
| Contact                                 | contacts made of copper alloy                     |
|                                         |                                                   |