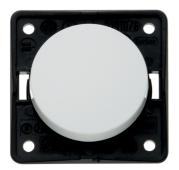

## On/off switch, Integro - Design Flow/Pure, polar white glossy

## **Technical properties**

| Type of control unit     | single rocke                            |
|--------------------------|-----------------------------------------|
| Number of keys           | :                                       |
| Configuration            |                                         |
| Switch mode              | 1pol                                    |
| Antibacterial treatment  | Ν                                       |
| Compatibility            |                                         |
| IFTTT support available  | Ν                                       |
| Controls and indicators  |                                         |
| Push-buttons             | Ν                                       |
| Main electrical features |                                         |
| Nominal voltage          | 250                                     |
| Electric current         |                                         |
| Switching current        | 10 AX (100 W Self Ballasted Lamp (SBL   |
| Dimensions               |                                         |
| Depth                    | 25 mr                                   |
| Height                   | 55.5 mr                                 |
| Width                    | 55.5 mr                                 |
| Materials                |                                         |
| Colour                   | white                                   |
| RAL colour               | RAL 9010 - Pure whit                    |
| Surface appearance       | gloss                                   |
| Connection               |                                         |
| Type of connection       | Screw connectio                         |
| Equipment                |                                         |
| Lighting                 | without lighting (cannot be illuminated |
| Heating switch           | Ν                                       |
| Use cases                |                                         |
| Application              | Light contro                            |
| Safety                   |                                         |
| REACH conform            | Ye                                      |