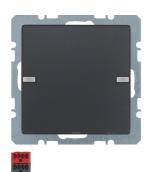

2

Yes

Beschriftungsfeld(er) - Folie

product type: push-button 1gang

## **Technical properties**

| With room temperature controller | No                                                         |
|----------------------------------|------------------------------------------------------------|
| Function                         | for switch, push-button, dimmer and shutter func-<br>tions |
| Compatibility                    |                                                            |
| Extension unit                   | extension unit for light scene push-button                 |
| Controls and indicators          |                                                            |
| With LED indication              | Yes                                                        |
| Number of buttons                | 1                                                          |
| Dimensions                       |                                                            |
| Labelling field length (W x H)   | 56.4 mm                                                    |
| Height                           | 71 mm                                                      |
| Width                            | 71 mm                                                      |
| Measurement                      |                                                            |
| Value transmitter                | dimming / position value transmitter 1 byte                |
| Screen                           |                                                            |
| With display                     | No                                                         |
| Materials                        |                                                            |
| Colour of labelling              | 217,217,217                                                |
| Colour of design line            | anthracite                                                 |
| Material for printing            | Paper                                                      |
| Surface appearance               | velvety                                                    |
| Material family                  | Plastic                                                    |
| LED control                      |                                                            |
| LED                              | with white operation LED and 2 amber status LEDs           |
| Scope of delivery                |                                                            |
| Bus connection included          | Yes                                                        |
| Equipment                        |                                                            |
| Number of advantage              |                                                            |