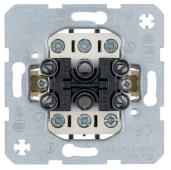

## Product data sheet 633023

633023

## Rocker switch 3 x 1-pole Off, Module inserts

## **Technical properties**

| Type of control unit     | single rocker                            |
|--------------------------|------------------------------------------|
| Configuration            |                                          |
| Switch mode              | 3 x 1- pole Off                          |
| Antibacterial treatment  | No                                       |
| Compatibility            |                                          |
| IFTTT support available  | No                                       |
| Controls and indicators  |                                          |
| Push-buttons             | No                                       |
| Main electrical features |                                          |
| Nominal voltage          | 400 V                                    |
| Frequency                | 50/60 Hz                                 |
| Electric current         |                                          |
| Switching current        | 16 AX (200 W Self Ballasted Lamp (SBL))  |
| Dimensions               |                                          |
| Depth                    | 42 mm                                    |
| Height                   | 71 mm                                    |
| Width                    | 71 mm                                    |
| Connection               |                                          |
| Type of connection       | with screw terminals                     |
| Type of connection       | Screw connection                         |
| Equipment                |                                          |
| Lighting                 | without lighting (cannot be illuminated) |
| Heating switch           | No                                       |
| Use cases                |                                          |
| Application              | Light control                            |
| Safety                   |                                          |
| Impact strength          | IK07                                     |
| Identification           |                                          |
| Appliance switch type    | Nc                                       |