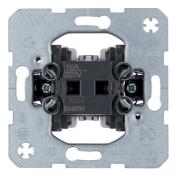

## 503203

## Push-button NC contact and NO contact with isolated input terminals

## **Technical properties**

| Architecture              |                                                         |
|---------------------------|---------------------------------------------------------|
| Type of control unit      | rocker                                                  |
| Functions                 |                                                         |
| Switching angle           | 3.5 °                                                   |
| Configuration             |                                                         |
| Switch mode               | 1 NO, 1 NC, separate input terminals                    |
|                           | ,,,                                                     |
| Compatibility             |                                                         |
| IFTTT support available   | No                                                      |
| Main electrical features  |                                                         |
| Nominal voltage           | 250 V                                                   |
| Rated voltage             | 250 V AC                                                |
| Electric current          |                                                         |
| Momentary-contact current | 10 A                                                    |
| Dimensions                |                                                         |
| Depth                     | 41.6 mm                                                 |
| Insertion depth           | 30.9 mm                                                 |
| Height                    | 71 mm                                                   |
| Width                     | 71 mm                                                   |
| Installation, mounting    |                                                         |
| Installation mode         | with spreader claws                                     |
| Equipment                 |                                                         |
| Quantity of NC contacts   | 1                                                       |
| Quantity of NO contacts   | 1                                                       |
| Lighting                  | for lighting and monitoring circuit                     |
| Use cases                 |                                                         |
| Application               | Barrier-free application ; HVAC-control ; Light control |
| Safety                    |                                                         |
| REACH conform             | No                                                      |
| RoHS conform              | Yes                                                     |
| Halogen free              | Yes                                                     |