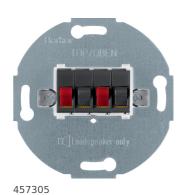

Communication technology

Communication technology

Stereo loudspeaker connector box, com-tech, ant., matt

## **Technical properties**

Application, usage

Main design line

| Connectivity                       |                                                       |
|------------------------------------|-------------------------------------------------------|
| Outlet                             | with straight outlet                                  |
| Main electrical features           |                                                       |
| Rated voltage                      | 60 V DC                                               |
| Materials                          |                                                       |
| Colour independent of design lines | anthracite                                            |
| Surface appearance                 | matt                                                  |
| Installation, mounting             |                                                       |
| Installation mode                  | with spreader claws                                   |
| Connection                         |                                                       |
| Conductor cross-section            | max. 10 mm²                                           |
| Type of connection                 | with plug-in terminals (on rear with screw terminals) |
| Safety                             |                                                       |
| REACH conform                      | No                                                    |
| RoHS conform                       | Yes                                                   |
| Halogen free                       | No                                                    |