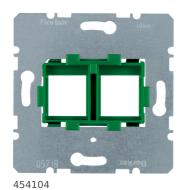

## Supporting plate green mounting device 2gang for modular jacks, com-tech

## **Technical properties**

| Connectivity                       |                                                                                                          |
|------------------------------------|----------------------------------------------------------------------------------------------------------|
| Jacks / modules                    | for Commscope-Systimax Modular Jacks cat.5 and cat.6                                                     |
| Dimensions                         |                                                                                                          |
| Indexing dimension (W x H)         | 17 x 18 mm                                                                                               |
| Installation, mounting             |                                                                                                          |
| Installation mode                  | without spreader claws                                                                                   |
| Equipment                          |                                                                                                          |
| Supporting plate / Supporting ring | with supporting ring                                                                                     |
| Centre plates / central plates     | for centre plate with dust protector sliders                                                             |
| Identification                     |                                                                                                          |
| Application, usage                 | Communication technology                                                                                 |
| Main design line                   | Communication technology                                                                                 |
| Instructions                       |                                                                                                          |
|                                    | For detailed information on relevant articles of other manufacturers, please see the Berker online cata- |
| Information text                   | logue.                                                                                                   |