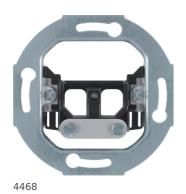

## **Technical properties**

| Functions                |                                                     |
|--------------------------|-----------------------------------------------------|
| Relay                    | space-saving for relays, etc.                       |
| Dimensions               |                                                     |
| Insertion depth          | 23.1 mm                                             |
| Materials                |                                                     |
| Surface appearance       | other                                               |
| Installation, mounting   |                                                     |
| Installation mode        | low installation depth ; with spreader claws        |
| Connection               |                                                     |
| Terminal                 | without terminal block                              |
| Cable                    |                                                     |
| Cable clamp              | with strain relief                                  |
| Wire                     | for lines Ø max. 9 mm                               |
| Use cases                |                                                     |
| Application              | Communication technology                            |
| Safety                   |                                                     |
| REACH conform            | Yes                                                 |
| RoHS conform             | Yes                                                 |
| Halogen free             | Yes                                                 |
| Identification           |                                                     |
| Application, usage       | Communication technology                            |
| Main design line         | Accessories                                         |
| Secondary design line(s) | Communication technology ; Serie Glass ; Serie 1930 |