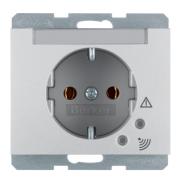

with indicator LED for On/Error

41527103

SCHUKO soc.out. overvoltage prot., lab. field, screw term., K.5, al. matt lacq.

## **Technical properties**

| according to DIN 49440                  |
|-----------------------------------------|
|                                         |
| 1                                       |
|                                         |
| with acoustic fault signal              |
|                                         |
| 250 V                                   |
| 250 V AC                                |
| 50/60 Hz                                |
| 16 A                                    |
|                                         |
| according to EN 61643 and VDE 0675-6-11 |
|                                         |
| 16 A                                    |
|                                         |
| 32 mm                                   |
|                                         |
| Central cover plate                     |
|                                         |
| aluminium                               |
| lacquered                               |
| matt                                    |
|                                         |
| with spreader claws                     |
|                                         |
| according to IEC 60884-1                |
| according to VDE 0620-1                 |
| with screw terminals                    |
|                                         |
|                                         |