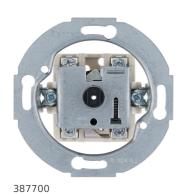

; Serie Palazzo ; Serie Glass

 $Rot.\ switch,\ intermediate,\ 1930/glass/R.classic$ 

## **Technical properties**

| Architecture             |                                                     |
|--------------------------|-----------------------------------------------------|
| Type of control unit     | Short thumb-grip                                    |
| Configuration            |                                                     |
| Switch mode              | intermediate                                        |
| Controls and indicators  |                                                     |
| Push-buttons             | No                                                  |
| Main electrical features |                                                     |
| Nominal voltage          | 250 V                                               |
| Rated voltage            | 250 V AC                                            |
| Electric current         |                                                     |
| Switching current        | 10 AX                                               |
| Dimensions               |                                                     |
| Depth                    | 42 mm                                               |
| Height                   | 71 mm                                               |
| Width                    | 71 mm                                               |
| Installation, mounting   |                                                     |
| Installation mode        | with spreader claws                                 |
| Connection               |                                                     |
| Type of connection       | with screw terminals                                |
| Type of connection       | Screw connection                                    |
| Equipment                |                                                     |
| Lighting                 | without neon lamp                                   |
| Identification           |                                                     |
| Appliance switch type    | No                                                  |
| Main design line         | Serie 1930/Glas/R.classic                           |
| Secondary design line(s) | Serie 1930 Porzellan Made by Rosenthal ; Serie 1930 |