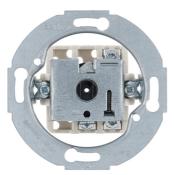

## Rot. switch, off/change-over, 1930/glass/R.classic

## **Technical properties**

| Architecture             |                                                      |
|--------------------------|------------------------------------------------------|
| Type of control unit     | Short thumb-grip                                     |
| Configuration            |                                                      |
| Switch mode              | Off/change-over                                      |
| Controls and indicators  |                                                      |
| Push-buttons             | No                                                   |
| Main electrical features |                                                      |
| Nominal voltage          | 250 V                                                |
|                          |                                                      |
| Rated voltage            | 250 V AC                                             |
| Electric current         |                                                      |
| Switching current        | 10 AX                                                |
| Dimensions               |                                                      |
| Depth                    | 42 mm                                                |
| Height                   | 71 mm                                                |
| Width                    | 71 mm                                                |
| Materials                |                                                      |
| Surface appearance       | matt                                                 |
| Installation, mounting   |                                                      |
| Installation mode        | with spreader claws                                  |
| Connection               |                                                      |
| Type of connection       | with screw terminals                                 |
| Type of connection       | Screw connection                                     |
| Equipment                |                                                      |
| Lighting                 | without neon lamp                                    |
| Identification           |                                                      |
| Appliance switch type    | No                                                   |
| Main design line         | Serie 1930/Glas/R.classic                            |
|                          | Serie Glass ; Serie 1930 ; Serie 1930 Porzellan Made |