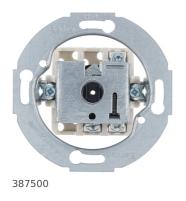

## Rot. switch, series, 1930/glass/R.classic

**Technical properties** 

| Architecture             |                                                                                      |
|--------------------------|--------------------------------------------------------------------------------------|
| Type of control unit     | Short thumb-grip                                                                     |
| Configuration            |                                                                                      |
| Switch mode              | series                                                                               |
| Controls and indicators  |                                                                                      |
| Push-buttons             | No                                                                                   |
| Main electrical features |                                                                                      |
| Nominal voltage          | 250 V                                                                                |
| Rated voltage            | 250 V AC                                                                             |
| Electric current         |                                                                                      |
| Switching current        | 10 AX                                                                                |
| Dimensions               |                                                                                      |
| Depth                    | 42 mm                                                                                |
| Height                   | 71 mm                                                                                |
| Width                    | 71 mm                                                                                |
| Materials                |                                                                                      |
| Surface appearance       | matt                                                                                 |
| Installation, mounting   |                                                                                      |
| Installation mode        | with spreader claws                                                                  |
| Connection               |                                                                                      |
| Type of connection       | with screw terminals                                                                 |
| Type of connection       | Screw connection                                                                     |
| Equipment                |                                                                                      |
| Lighting                 | without neon lamp                                                                    |
| Identification           |                                                                                      |
| Appliance switch type    | No                                                                                   |
| Main design line         | Serie 1930/Glas/R.classic                                                            |
| Secondary design line(s) | Serie Palazzo ; Serie 1930 Porzellan Made by<br>Rosenthal ; Serie Glass ; Serie 1930 |