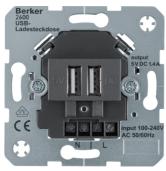

## 230 V USB charging soc. out., com-tech, ant., matt

## **Technical properties**

| Connectivity                               |                                                    |
|--------------------------------------------|----------------------------------------------------|
| Connectors / jacks                         | with 2 USB sockets type A                          |
| Main electrical features                   |                                                    |
| Rated voltage                              | 100240 V                                           |
| Voltage                                    |                                                    |
| Input voltage                              | 100240 V AC                                        |
| Output voltage                             | 5 V DC (± 5 %)                                     |
| Electric current                           |                                                    |
| Output current                             | max. 1400 mA                                       |
| Output current when operating both sockets | max. 1.4 A                                         |
| Output current per socket                  | max. 1 A                                           |
| Fuse                                       |                                                    |
| Fuse                                       | short-circuit and overload proof (electronic fuse) |
| Dimensions                                 |                                                    |
| Insertion depth                            | 32 mm                                              |
| Materials                                  |                                                    |
| Colour independent of design lines         | anthracite                                         |
| Surface appearance                         | matt                                               |
| Connection                                 |                                                    |
| Conductor cross-section (rigid)            | max. 2.5 mm²                                       |
| USB connections                            | according to DIN EN 50558                          |
| Type of connection                         | with screw terminals (double for wiring through)   |
| Use cases                                  |                                                    |
| Application                                | Communication technology                           |
| Use                                        |                                                    |
| Differentiation characteristic 3 - Sales   | with screw terminals                               |
| Safety                                     |                                                    |
| Protection                                 | without enhanced contact protection                |
| Identification                             |                                                    |