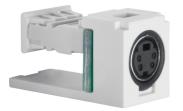

## S-Video module, com-tech, p. white/black

## **Technical properties**

| Outlet                             | with straight outlet                               |
|------------------------------------|----------------------------------------------------|
| Connectors / jacks                 | with S-Video and module carrier                    |
| Materials                          |                                                    |
| Colour independent of design lines | polar white/black                                  |
| Installation, mounting             |                                                    |
| Installation mode                  | for catch fixing                                   |
| Connection                         |                                                    |
| Conductor cross-section            | 0.20.325 mm <sup>-</sup>                           |
| Type of connection                 | with tool free cutting terminals                   |
| Cable                              |                                                    |
| Conductor Ø                        | 0.50.65 mm (AWG 24-22)                             |
| Equipment                          |                                                    |
| Supporting plate / Supporting ring | without supporting ring                            |
| Safety                             |                                                    |
| REACH conform                      | Yes                                                |
| RoHS conform                       | Yes                                                |
| Identification                     |                                                    |
| Application, usage                 | Communication technology                           |
| Main design line                   | Accessories                                        |
|                                    | ACCESSORIES ; Berker Integro Flow ; Berker Integro |