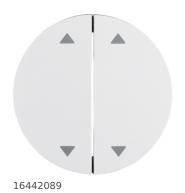

## Rocker 2gang imprinted arrows symbol, R.1/R.3, p. white glossy

## **Technical properties**

Secondary design line(s)

| Controls and indicators |                                                     |
|-------------------------|-----------------------------------------------------|
| Push-buttons            | also for KNX applications: group push-button, 2gang |
| Materials               |                                                     |
| Colour of design line   | polar white                                         |
| Colour                  | white                                               |
| RAL colour              | RAL 9010 - Pure white                               |
| Surface appearance      | glossy                                              |
| Installation, mounting  |                                                     |
| Installation mode       | clamp fastening                                     |
| Use cases               |                                                     |
| Application             | Blind control                                       |
| Safety                  |                                                     |
| REACH conform           | Yes                                                 |
| RoHS conform            | Yes                                                 |
| Halogen free            | Yes                                                 |
| Identification          |                                                     |
| Application, usage      | Blind control ; KNX - operating systems             |
| Main design line        | Berker R.1/R.3/R.8                                  |