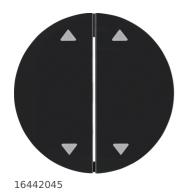

## Rocker 2gang imprinted arrows symbol, R.1/R.3, black glossy

## **Technical properties**

Secondary design line(s)

| Controls and indicators |                                                     |
|-------------------------|-----------------------------------------------------|
| Push-buttons            | also for KNX applications: group push-button, 2gang |
| Materials               |                                                     |
| Colour of design line   | black                                               |
| Colour                  | black                                               |
| Surface appearance      | glossy                                              |
| Installation, mounting  |                                                     |
| Installation mode       | clamp fastening                                     |
| Use cases               |                                                     |
| Application             | Blind control                                       |
| Safety                  |                                                     |
| REACH conform           | Yes                                                 |
| RoHS conform            | Yes                                                 |
| Halogen free            | Yes                                                 |
| Identification          |                                                     |
| Application, usage      | KNX - operating systems ; Blind control             |
| Main design line        | Berker R.1/R.3/R.8                                  |