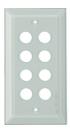

## Glass cover plate 8gang facet , TS, clear glossy

## **Technical properties**

Main design line

| Dimensions             |                                                                                                                                  |
|------------------------|----------------------------------------------------------------------------------------------------------------------------------|
|                        |                                                                                                                                  |
| Depth                  | 5 mm                                                                                                                             |
| Screw length           | 25 mm                                                                                                                            |
| Height                 | 160 mm                                                                                                                           |
| Width                  | 86 mm                                                                                                                            |
| Materials              |                                                                                                                                  |
| Colour of design line  | clear                                                                                                                            |
| Surface appearance     | glossy                                                                                                                           |
| Material / surface     | with all-round facet                                                                                                             |
| Installation, mounting |                                                                                                                                  |
| Screws / screwdriver   | with screwdriver; each with 2 M3.5 $\times$ 25 mm two-hole screws in chrome, gold and stainless steel for dismantling protection |
| Installation mode      | for vertical and horizontal mounting ; clamp<br>fastening                                                                        |
| Equipment              |                                                                                                                                  |
| Subplate               | with polar white plastic base                                                                                                    |
| Safety                 |                                                                                                                                  |
| Impact strength        | IK02                                                                                                                             |