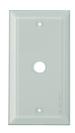

## Glass cover plate 1gang facet , TS, clear glossy

## **Technical properties**

Main design line

| Dimensions             |                                                            |
|------------------------|------------------------------------------------------------|
| Depth                  | 5 mm                                                       |
| Screw length           | 25 mm                                                      |
| Height                 | 160 mm                                                     |
| Width                  | 86 mm                                                      |
| Materials              |                                                            |
| Colour of design line  | clear                                                      |
| Surface appearance     | glossy                                                     |
| Installation, mounting |                                                            |
| Installation mode      | for vertical and horizontal mounting ; for screw fastening |
| Equipment              |                                                            |
| Subplate               | with polar white plastic base                              |
| Safety                 |                                                            |
| Impact strength        | IK02                                                       |
| Identification         |                                                            |