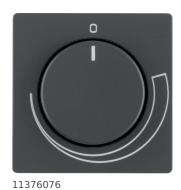

the corresponding sealing set.

Centre plate for speed cont., setting knob, Q.x, ant. velvety, lacq.

## **Technical properties**

Special note text

| Dimensions                               |                                                                                                     |
|------------------------------------------|-----------------------------------------------------------------------------------------------------|
| Axis dimension Ø                         | 4 mm                                                                                                |
| Materials                                |                                                                                                     |
| Colour of design line                    | anthracite                                                                                          |
| Material / workmanship                   | lacquered                                                                                           |
| Installation, mounting                   |                                                                                                     |
| Installation mode                        | for screw fastening                                                                                 |
| Use                                      |                                                                                                     |
| Differentiation characteristic 2 - Sales | with setting knob                                                                                   |
| Safety                                   |                                                                                                     |
| REACH conform                            | Yes                                                                                                 |
| RoHS conform                             | Yes                                                                                                 |
| Halogen free                             | Yes                                                                                                 |
| Identification                           |                                                                                                     |
| Application, usage                       | HVAC control ; Flush-mounted wet-room installation                                                  |
| Main design line                         | Berker Q.1/Q.3/Q.7/Q.9                                                                              |
| Secondary design line(s)                 | Berker Q.1 ; Berker Q.3 ; Berker Q.7 ; Berker Q.9                                                   |
| Instructions                             |                                                                                                     |
|                                          | Only suitable for splash-protected IP44 flush<br>mounted installation when used in conjunction with |