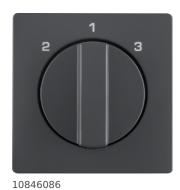

the corresponding sealing set.

Centre plate rot. knob for 3-step switch, Q.1/Q.3, ant. velvety, lacq.