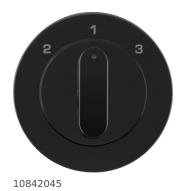

Centre plate rot. knob for 3-step switch, R.1/R.3, black glossy

## **Technical properties**

| Materials                |                                                                                                     |
|--------------------------|-----------------------------------------------------------------------------------------------------|
| Colour of design line    | black                                                                                               |
| Colour                   | black                                                                                               |
| Surface appearance       | glossy                                                                                              |
| Installation, mounting   |                                                                                                     |
| Installation mode        | for screw fastening                                                                                 |
| Use cases                |                                                                                                     |
| Application              | HVAC-control                                                                                        |
| Identification           |                                                                                                     |
| Application, usage       | Flush-mounted wet-room installation ; HVAC control                                                  |
| Main design line         | Berker R.1/R.3/R.8                                                                                  |
| Secondary design line(s) | Berker R.1 ; Berker R.3                                                                             |
| Instructions             |                                                                                                     |
|                          | Only suitable for splash-protected IP44 flush<br>mounted installation when used in conjunction with |