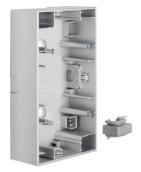

10427003

Surface-mtd housing 2gang vert., K.5, al., matt, lacq.

**Technical properties** 

| Depth                  | 41.5 mm                                                                                         |
|------------------------|-------------------------------------------------------------------------------------------------|
| Insertion depth        | 36 mm                                                                                           |
| Materials              |                                                                                                 |
| Colour of design line  | aluminium                                                                                       |
| Material / workmanship | lacquered                                                                                       |
| Surface appearance     | mati                                                                                            |
| Installation, mounting |                                                                                                 |
| Entries                | entry at top, below and at each side in the middle possible                                     |
| Installation mode      | for vertical mounting ; for mounting on combustible<br>base surface                             |
| Cable                  |                                                                                                 |
| Wire                   | with line and duct entry                                                                        |
| Safety                 |                                                                                                 |
| Halogen free           | No                                                                                              |
| Identification         |                                                                                                 |
| Main design line       | Berker K.5                                                                                      |
| Instructions           |                                                                                                 |
|                        | For matching pipe lead-ins and replacement for cable and duct entries, refer to the chapter Dry |

Information text

cable and duct entries, refer to the chapter Dry surface-mounted installation.