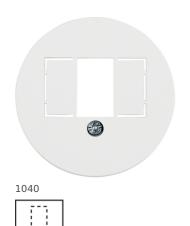

## Centre plate TAE cut-out, push-out, 1930/glass, p. white glossy

## **Technical properties**

| Materials                                |                                                                     |
|------------------------------------------|---------------------------------------------------------------------|
| Colour of design line                    | polar white                                                         |
| RAL colour                               | RAL 9010 - Pure white                                               |
| Surface appearance                       | glossy                                                              |
| Installation, mounting                   |                                                                     |
| Installat