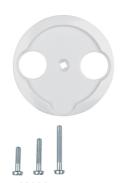

## Centre plate for aerial soc. 2hole, 1930/glass, p. white glossy

## **Technical properties**

| Compatibility                      |                                                                      |
|------------------------------------|----------------------------------------------------------------------|
| For aerial socket                  | according to DIN 45330                                               |
| Materials                          |                                                                      |
| Colour of design line              | polar white                                                          |
| RAL colour                         | RAL 9010 - Pure white                                                |
| Surface appearance                 | glossy                                                               |
| Installation, mounting             |                                                                      |
| Installation mode                  | for screw fastening                                                  |
| Equipment                          |                                                                      |
| Supporting plate / Supporting ring | without supporting ring                                              |
| Safety                             |                                                                      |
| REACH conform                      | Yes                                                                  |
| RoHS conform                       | Yes                                                                  |
| Halogen free                       | Yes                                                                  |
| Identification                     |                                                                      |
| Main design line                   | Serie 1930/Glas                                                      |
| Secondary design line(s)           | Serie 1930 ; Serie 1930 Porzellan Made by Rosenthal<br>; Serie Glass |