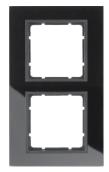

## Glass frame 2gang, B.7, black/ant. matt

**Technical properties** 

| Depth                     | 9.6 mm                                                    |
|---------------------------|-----------------------------------------------------------|
| Height                    | 95 mm                                                     |
| Width                     | 161 mm                                                    |
| Capacity                  |                                                           |
| Number of sockets         | 2                                                         |
| Materials                 |                                                           |
| Colour of design line     | glass black/anthracite                                    |
| Colour                    | black                                                     |
| Surface appearance        | glossy                                                    |
| Material / surface        | toughened glass                                           |
| Type of surface treatment | untreated                                                 |
| Installation, mounting    |                                                           |
| Installation mode         | for vertical and horizontal mounting ; clamp<br>fastening |
| Safety                    |                                                           |
| REACH conform             | Yes                                                       |
| RoHS conform              | Yes                                                       |
| Identification            |                                                           |
| Main design line          | Berker B.7                                                |