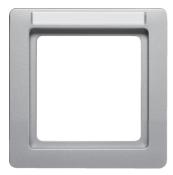

## Frame 1gang with labelling field Q.1 alu velvety, lacquered

## **Technical properties**

Information text

| Dimensions                               |                                                           |
|------------------------------------------|-----------------------------------------------------------|
| Depth                                    | 9.9 mm                                                    |
| Height                                   | 80.5 mm                                                   |
| Width                                    | 80.5 mm                                                   |
| Capacity                                 |                                                           |
| Number of sockets                        | 1                                                         |
| Materials                                |                                                           |
| Material / workmanship                   | lacquered                                                 |
| Surface appearance                       | velvety                                                   |
| Installation, mounting                   |                                                           |
| Installation mode                        | for vertical and horizontal mounting ; clamp<br>fastening |
| Use                                      |                                                           |
| Differentiation characteristic 1 - Sales | with labelling field                                      |
| Safety                                   |                                                           |
| REACH conform                            | Yes                                                       |
| RoHS conform                             | Yes                                                       |
| Halogen free                             | No                                                        |
| Identification                           |                                                           |
| Main design line                         | Berker Q.1                                                |
| Instructions                             |                                                           |
|                                          |                                                           |