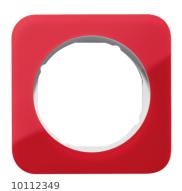

## Frame 1gang, R.1, red trans./p. white glossy, acrylic

## **Technical properties**

Information text

| Dimensions                   |                                                                                                  |
|------------------------------|--------------------------------------------------------------------------------------------------|
| Depth                        | 9.9 mm                                                                                           |
| Height                       | 81.2 mm                                                                                          |
| Width                        | 81.2 mm                                                                                          |
| Capacity                     |                                                                                                  |
| Number of sockets            | 1                                                                                                |
| Materials                    |                                                                                                  |
| Design lines special colours | red transparent/polar white                                                                      |
| Material / workmanship       | acrylic                                                                                          |
| Surface appearance           | glossy                                                                                           |
| Type of surface treatment    | untreated                                                                                        |
| Installation, mounting       |                                                                                                  |
| Installation mode            | for vertical and horizontal mounting ; clamp<br>fastening                                        |
| Safety                       |                                                                                                  |
| REACH conform                | Yes                                                                                              |
| RoHS conform                 | Yes                                                                                              |
| Identification               |                                                                                                  |
| Main design line             | Berker R.1                                                                                       |
| Instructions                 |                                                                                                  |
|                              | Only suitable for splash-protected IP44 flush-mounted installation when used in conjunction with |
| Special note text            | the corresponding sealing set.                                                                   |