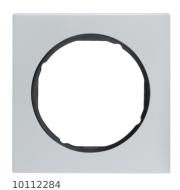

## Frame 1gang, R.3, al./black

## **Technical properties**

Special note text

| Dimensions                |                                                           |
|---------------------------|-----------------------------------------------------------|
| Depth                     | 9.9 mm                                                    |
| Height                    | 81.2 mm                                                   |
| Width                     | 81.2 mm                                                   |
| Capacity                  |                                                           |
| Number of sockets         | 1                                                         |
| Materials                 |                                                           |
| Colour of design line     | aluminium/black                                           |
| Material / workmanship    | aluminium, anodised                                       |
| Surface appearance        | matt                                                      |
| Type of surface treatment | untreated                                                 |
| Installation, mounting    |                                                           |
| Installation mode         | for vertical and horizontal mounting ; clamp<br>fastening |
| Safety                    |                                                           |
| REACH conform             | Yes                                                       |
| RoHS conform              | Yes                                                       |
| Identification            |                                                           |
| Main design line          | Berker R.3                                                |
| Instructions              |                                                           |
|                           | Only suitable for splash-protected IP44 flush             |