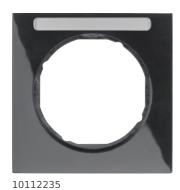

## Frame 1gang, lab. field, R.3, black glossy

## **Technical properties**

| Dimensions                               |                      |
|------------------------------------------|----------------------|
| Depth                                    | 9.9 mm               |
| Height                                   | 80.7 mm              |
| Width                                    | 80.7 mm              |
| Capacity                                 |                      |
| Number of sockets                        | 1                    |
| Materials                                |                      |
| Colour of design line                    | black                |
| Colour                                   | black                |
| Surface appearance                       | glossy               |
| Type of surface treatment                | untreated            |
| Installation, mounting                   |                      |
| Installation mode                        | clamp fastening      |
| Use                                      |                      |
| Differentiation characteristic 1 - Sales | with labelling field |
| Safety                                   |                      |
| REACH conform                            | Yes                  |
| RoHS conform                             | Yes                  |
| Halogen free                             | Yes                  |
| Identification                           |                      |
| Main design line                         | Berker R.3           |
| Instructions                             |                      |
|                                          |                      |