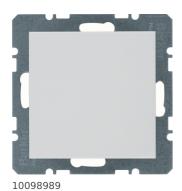

## Blind plug centre plate, S.1/B.3/B.7, p. white glossy

## **Technical properties**

Special note text

| Colour of design line              | polar white                                              |
|------------------------------------|----------------------------------------------------------|
| Colour                             | white                                                    |
| RAL colour                         | RAL 9010 - Pure white                                    |
| Surface appearance                 | glossy                                                   |
| Installation, mounting             |                                                          |
| Installation mode                  | centre plate for plug-in fixing ; without spreader claws |
| Equipment                          |                                                          |
| Supporting plate / Supporting ring | on supporting plate without cut-out                      |
| Safety                             |                                                          |
| REACH conform                      | Yes                                                      |
| RoHS conform                       | Yes                                                      |
| Halogen free                       | Yes                                                      |
| Identification                     |                                                          |
| Main design line                   | Berker S.1/B.3/B.7                                       |
| Secondary design line(s)           | Berker S.1 ; Berker B.3 ; Berker B.7                     |
| With imprint                       | No                                                       |