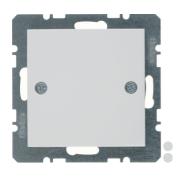

## 10098919

Blind plug centre plate, screw-on, S.1/B.3/B.7, p. white glossy

## **Technical properties**

| Functions                          |                                                                                                                                                      |
|------------------------------------|------------------------------------------------------------------------------------------------------------------------------------------------------|
| Relay                              | space-saving for relays, etc.                                                                                                                        |
| Cover, door                        |                                                                                                                                                      |
| Cover                              | with cover plug for screw fitting                                                                                                                    |
| Materials                          |                                                                                                                                                      |
| Colour of design line              | polar white                                                                                                                                          |
| Colour                             | white                                                                                                                                                |
| RAL colour                         | RAL 9010 - Pure white                                                                                                                                |
| Surface appearance                 | glossy                                                                                                                                               |
| Installation, mounting             |                                                                                                                                                      |
| Cut-out                            | for customised cut-outs or holes when installing special solutions                                                                                   |
| Installation mode                  | for screw fastening                                                                                                                                  |
| Equipment                          |                                                                                                                                                      |
| Supporting plate / Supporting ring | on supporting plate with large cut-out                                                                                                               |
| Safety                             |                                                                                                                                                      |
| REACH conform                      | Yes                                                                                                                                                  |
| RoHS conform                       | Yes                                                                                                                                                  |
| Halogen free                       | No                                                                                                                                                   |
| Identification                     |                                                                                                                                                      |
| Main design line                   | Berker S.1/B.3/B.7                                                                                                                                   |
| Secondary design line(s)           | Berker S.1 ; Berker B.3 ; Berker B.7                                                                                                                 |
| Instructions                       |                                                                                                                                                      |
| Coosial note tout                  | Only suitable for splash-protected IP44 flush-mounted installation when used in conjunction with 1-, 2- or 3gang frame and the corresponding sealing |