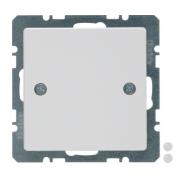

## Blind plug centre plate, screw-on, Q.x, p. white velvety

## Technical properties

| Functions                          |                                                                                                                                          |
|------------------------------------|------------------------------------------------------------------------------------------------------------------------------------------|
| Relay                              | space-saving for relays, etc                                                                                                             |
| Cover, door                        |                                                                                                                                          |
| Cover                              | with cover plug for screw fitting                                                                                                        |
| Materials                          |                                                                                                                                          |
| Colour of design line              | polar white                                                                                                                              |
| Colour                             | white                                                                                                                                    |
| RAL colour                         | RAL 9010 - Pure white                                                                                                                    |
| Surface appearance                 | velvety                                                                                                                                  |
| Installation, mounting             |                                                                                                                                          |
| Cut-out                            | for customised cut-outs or holes when installing special solutions                                                                       |
| Installation mode                  | for screw fastening                                                                                                                      |
| Equipment                          |                                                                                                                                          |
| Supporting plate / Supporting ring | on supporting plate with large cut-out                                                                                                   |
| Safety                             |                                                                                                                                          |
| REACH conform                      | Yes                                                                                                                                      |
| RoHS conform                       | Yes                                                                                                                                      |
| Halogen free                       | No                                                                                                                                       |
| Identification                     |                                                                                                                                          |
| Application, usage                 | Flush-mounted wet-room installation                                                                                                      |
| Main design line                   | Berker Q.1/Q.3/Q.7/Q.9                                                                                                                   |
| Secondary design line(s)           | Berker Q.1 ; Berker Q.3 ; Berker Q.7 ; Berker Q.9                                                                                        |
| Instructions                       |                                                                                                                                          |
| Special note text                  | Only suitable for splash-protected IP44 flush<br>mounted installation when used in conjunction with<br>sealing set (order no. 10107200). |