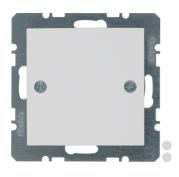

(order no. 1010890..).

10091919

Blind plug centre plate, screw-on, S.1/B.3/B.7, p. white, matt, plastic