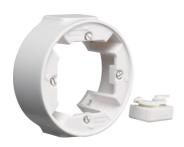

## Frame 1gang surface-mtd, surface-mtd, polar white glossy

cable and duct entries, refer to the chapter Dry surface-mounted installation.

For matching pipe lead-ins and replacement for