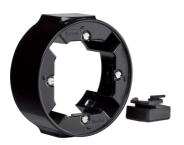

## Frame 1gang surface-mtd, surface-mtd, black glossy

## **Technical properties**

| Depth                              | 36 mm                    |
|------------------------------------|--------------------------|
| Insertion depth                    | 33.5 mm                  |
| Height                             | 86 mm                    |
| Width                              | 88 mm                    |
| Materials                          |                          |
| Colour independent of design lines | black                    |
| Colour                             | black                    |
| Surface appearance                 | glossy                   |
| Type of surface treatment          | untreated                |
| Cable                              |                          |
| Wire                               | with line and duct entry |