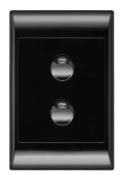

Yes

WBWSV2-BK

## IP66 Two Gang Switch 10A W/Proof Black

## **Technical properties**

| Architecture             |                                                          |
|--------------------------|----------------------------------------------------------|
| Type of control unit     | rocker                                                   |
| Controls and indicators  |                                                          |
| Number of buttons        | 2                                                        |
| Main electrical features |                                                          |
| Nominal voltage          | 250 V AC                                                 |
| Frequency                | 50 Hz                                                    |
| Electric current         |                                                          |
| Rated current            | 16 A                                                     |
| Dimensions               |                                                          |
| Insertion depth          | 25 mm                                                    |
| Height                   | 117 mm                                                   |
| Width                    | 77 mm                                                    |
| Materials                |                                                          |
| Colour                   | black                                                    |
| Colour                   | black                                                    |
| Installation, mounting   |                                                          |
| Mounting type            | flush-mounted                                            |
| Installation mode        | for screw fastening                                      |
| Connection               |                                                          |
| Type of connection       | with screw terminals                                     |
| Type of connection       | Screw connection                                         |
| Scope of delivery        |                                                          |
| Scope of delivery        | supplied with standard tapered point 32 mm fixing screws |
| Safety                   |                                                          |
| Protection index IP      | IP66                                                     |
| REACH conform            | Yes                                                      |