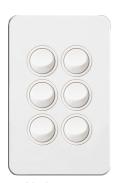

## WBSSV6

#### Silhouette 6G Switch Vert

## **Controls and indicators**

Number of buttons 6