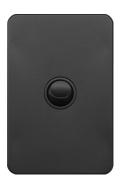

### Silhouette 1G LP Switch Vert MB

### **Technical properties**

Rated current 16 A

#### Materials

ColourBlackSurface finishMattMaterialPolycarbonate (PC)TreatmentVarnished

## Identification

Assembly arrangement Basic element with full cover plate

### **Controls and indicators**

Number of buttons 1