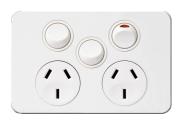

## Silhouette 10A twin socket Horz + mech

# Equipment

| Connector/plug type socket outlet | Australian standard AS/NZS 3112 |
|-----------------------------------|---------------------------------|
| Rotated central insert            | No                              |