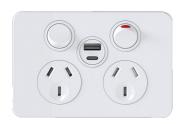

Full cover plate

silhouette

WBSP2SUSBAC

## SIL. Twin Socket + USB A+C

## **Technical properties**

Cover

Related Series

| Electric current                  |                                 |
|-----------------------------------|---------------------------------|
| Rated current                     | 10 A                            |
| Voltage                           |                                 |
| Nominal voltage                   | 250 - 250 V                     |
| Connectivity                      |                                 |
| Connector/plug type USB           | AC                              |
| Safety                            |                                 |
| Ingress Protection (IP) class     | IP2X                            |
| Materials                         |                                 |
| Colour                            | White                           |
| Equipment                         |                                 |
| Connector/plug type socket outlet | Australian standard AS/NZS 3112 |
| Rotated central insert            | No                              |
| With hinged lid                   | No                              |
| Texts                             |                                 |
| Imprint                           | Without imprint                 |