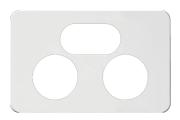

Clamp mounting
Hager silhouette

## WBSCP2-MW

## Silhouette 2G socket cover MW

## **Technical properties**

| Materials | 5 |
|-----------|---|

Mounting type

Related Systems

| - interiors                    |                    |
|--------------------------------|--------------------|
| Colour                         | White              |
| Surface finish                 | Matt               |
| Material                       | Polycarbonate (PC) |
| Treatment                      | Varnished          |
| Texts                          |                    |
| Imprint                        | Without imprint    |
| Installation mode              | For catch fixing   |
| Equipment                      |                    |
| Monitoring window/light outlet | No                 |
| Accessories                    |                    |
| Has labelling field            | No                 |
| Safety                         |                    |
| Ingress Protection (IP) class  | IP20               |
| Connectivity                   |                    |
|                                |                    |