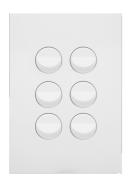

## FIN 6 Gang Switch Plate cw mechs

## **Controls and indicators**

Number of buttons 6