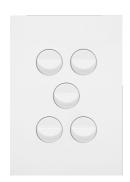

# FIN 5 Gang Switch Plate cw mechs

# **Controls and indicators**

Number of buttons 5