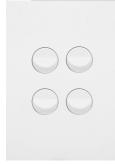

## FIN 4 Gang Switch Plate cw mechs

**Technical properties** 

| Rated current                 | 16 A                                     |
|-------------------------------|------------------------------------------|
| Installation, mounting        |                                          |
| Mounting on                   | Flush mounting                           |
| Frequency                     |                                          |
| Frequency                     | 50 - 50 Hz                               |
| Materials                     |                                          |
| Colour                        | White                                    |
| Identification                |                                          |
| Assembly arrangement          | Basic element with full cover plate      |
| Connectivity                  |                                          |
| Mounting type                 | Screw mounting                           |
| Controls and indicators       |                                          |
| Number of buttons             | 4                                        |
| Safety                        |                                          |
| Ingress Protection (IP) class | IP2X                                     |
| Texts                         |                                          |
| Installation mode             | For screw fastening                      |
| Type of connection            | With screw terminals                     |
| Lighting                      | Without lighting (cannot be illuminated) |
| Covitale was de               | 2 www.with lass terminal                 |