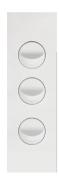

For screw fastening







# FIN Architrave 3 gang

# **Technical properties**

| Flectric | current |
|----------|---------|
| Electric | current |

Rated current 16 A

#### Installation, mounting

Mounting on Flush mounting

#### Voltage

Rated voltage 250 V

#### Frequency

Frequency 50 - 50 Hz

#### Materials

Colour White

#### Identification

Assembly arrangement Basic element with full cover plate

# Connectivity

Mounting type Screw mounting

# **Controls and indicators**

Number of buttons 3

## Texts

Installation mode

| Type of connection | With screw terminals                     |
|--------------------|------------------------------------------|
| Lighting           | Without lighting (cannot be illuminated) |
| Switch mode        | 2-way, with loop terminal                |