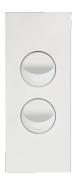

## FIN Architrave 2 gang

## **Technical properties**

Rated current 16 A

## **Controls and indicators**

Number of buttons 2