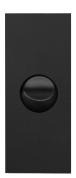

Without lighting (cannot be illuminated)

2-way, with loop terminal

WBQSA1-MB

## FIN Architrave 1 gang MB

## **Technical properties**

| Electric current              |                                     |
|-------------------------------|-------------------------------------|
| Rated current                 | 16 A                                |
| Installation, mounting        |                                     |
| Mounting on                   | Flush mounting                      |
| Voltage                       |                                     |
| Rated voltage                 | 250 V                               |
| Frequency                     |                                     |
| Frequency                     | 50 - 50 Hz                          |
| Materials                     |                                     |
| Colour                        | Black                               |
| Identification                |                                     |
| Assembly arrangement          | Basic element with full cover plate |
| Connectivity                  |                                     |
| Mounting type                 | Screw mounting                      |
| Controls and indicators       |                                     |
| Number of buttons             | 1                                   |
| Safety                        |                                     |
| Ingress Protection (IP) class | IP2X                                |
| Texts                         |                                     |
| Installation mode             | For screw fastening                 |
| Type of connection            | With screw terminals                |